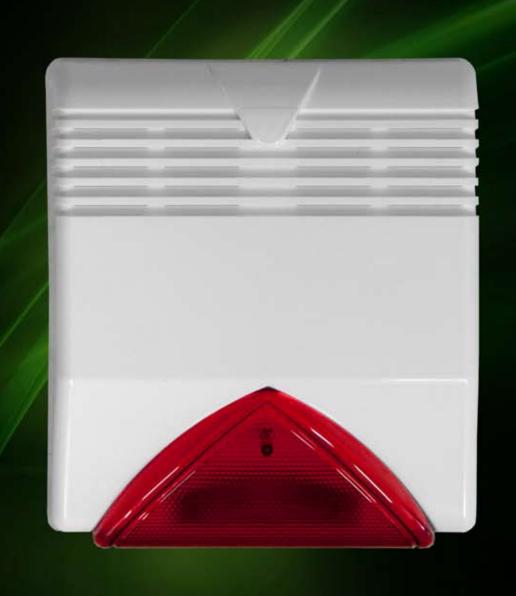

## **Outdoor, Tampering Protected & Self Powered Electronic Sirens**

The sirens SIR/V & SIR/VS are designed and manufactured to provide both maximum function abilities and security.

The housing aesthetically pleasant, with build in FLASH and large exterior metal cover made of galvanized steel sheets.

## **General Specifications**

- Complete initial connection can be made before panel power up. It's put in STANDBY mode only when the + or -SSP command is given.
- The siren is activated when the alarm panel's voltage drops below 9,5V DC.
- Build in FLASH 15W.
- Protection of the siren from short circuit in the electric lamp of the FLASH.
- Protection switch TAMPER from opening or removing from the wall.
- Maximum alarm duration when shut down the SSP.
- Two LEDs indicating siren's proper operation.
- POLYCARBONATE plastic box with UV protection, self extinguishing. Available in white color. FLASH in red color.