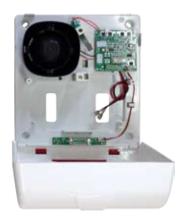

## **General Specifications**

- Complete initial connection can be made before panel power up. It's put in STANDBY mode only when the + or -SSP command is given.
- The siren is activated when the alarm panel's voltage drops below 9,5V DC.
- Build in FLASH 15W.
- Protection of the siren from short circuit in the electric lamp of the FLASH.
- Protection switch TAMPER from opening or removing from the wall.
- Maximum alarm duration when shut down the SSP.
- Two LEDs indicating siren's proper operation.
- POLYCARBONATE plastic box with UV protection, self extinguishing. Available in white color. FLASH in red color.