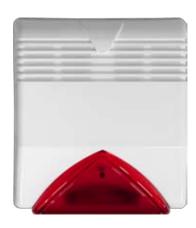

## **Outdoor, Tampering Protected & Self Powered Electronic Sirens**

The sirens SIR/V & SIR/VS are designed and manufactured to provide both maximum function abilities and security.

The housing aesthetically pleasant, with build in FLASH and large exterior metal cover made of galvanized steel sheets.

## **General Specifications**

- Complete initial connection can be made before panel power up. It's put in STANDBY mode only when the + or -SSP command is given.
- The siren is activated when the alarm panel's voltage drops below 9,5V DC.
- Build in FLASH 15W.
- Protection of the siren from short circuit in the electric lamp of the FLASH.
- Protection switch TAMPER from opening or removing from the wall.
- Maximum alarm duration when shut down the SSP.
- Two LEDs indicating siren's proper operation.
- POLYCARBONATE plastic box with UV protection, self extinguishing. Available in white color. FLASH in red color.